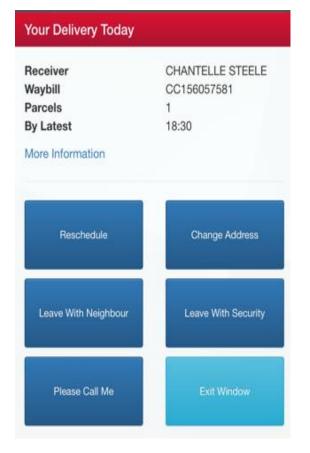

## 'Out for Delivery' notification

**1st SMS** sent to ABO upon scan out into delivery vehicle.

Dear [RECEIVER], your [RETAILER] order will be delivered today by [DRIVER NAME], your Dawn Wing driver. Please ensure that someone is available to sign for your delivery at:

DPD Laser 2<sup>nd</sup> FLOOR DEAN STREET ARCADE DEAN STREET NEWLANDS 7700

If you'll be out, it's not a problem.

We have a range of alternative delivery options for you to choose from. To change your delivery please 'click here'.

Dawn Wing (Ref: [REF NUMBER])

The link in the 1st SMS then redirects customer to our **mobile platfo**rm where they can update delivery information

## 'You're Next' notification

**2nd SMS** sent to ABO. SMS is sent when the parcel is the next parcel out for delivery.

Hi [RECEIVER], your delivery from [RETAILER] is my next stop. I am [5km] away and should be there in roughly [9] minutes. 'Click here' to follow your parcel.

[DRIVER NAME] Your Dawn Wing driver Vehicle reg [DH6xxxxx]. The link within the second SMS will redirect the customer to our **follow my parcel tracking page**. Your customer will be able to see where your driver is, who your driver is and what vehicle your driver is driving.