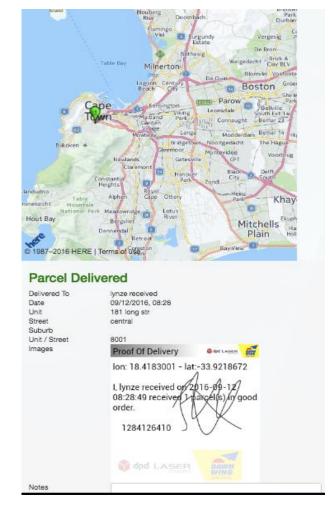

## **Delivery Tracking** Vehicle Driver MARTIN VAN VUUREN DS44BKGP BG 36 GN GP

After the delivery is complete. You will be able to see the signed POD on our **Customer service dashboard in real-time**. If the delivery attempt failed a photo of the premises will be available and the item will automatically upload to the CSD dashboard.